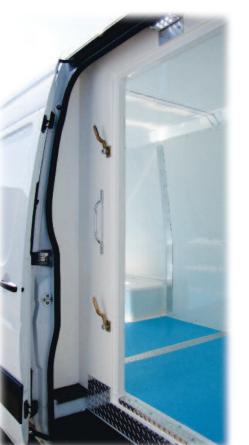

# **COOL-R DESIGN** & FEATURES

- Injected urethane foam panels.
  Custom molded to the contours of the Sprinter.
- HACCP friendly USDA approved gelcoat surfaces. Chemical and steam clean safe.
- Aluminum and diamond plate trim.
- Super strong polyester resin/aluminum oxide non-slip grit floor.
- Ultra-bright LED moisture sealed lighting package complete with marine grade 3-way switch.

# **COOL-R ADVANTAGES**

- Excellent thermal values. The COOL-R is rated to 0°F at 100°F ambient to handle frozen applications. Additional insulation can be added to increase performance.
- Ships on one pallet to the installer. Ship the insulation package, not the van!
- Easy Installation for a fast turn around time.
  The kit includes everything you need for a seamless experience.
- Removable/replaceable components. Simplify repair and improve re-sale market options.
- The COOL-R's internal reinforcements minimize BTU transfer. Logistic track can also be attached for load securement.
- The COOL-R will accommodate most refrigeration units to fit your distribution requirements.