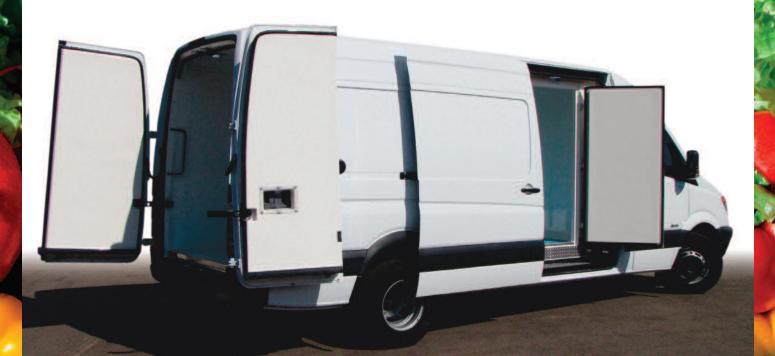

# DISTRIBUTION SOLUTIONS

Fuel prices, food safety, driver turnover and regulations create an environment where cost analysis is crucial. Drive up quality, customer satisfaction and profits with an Insulated Sprinter Van. The COOL-R kit from FG Products is the premier Van Insulation Package. Designed in Kit form, the COOL-R represents 50 years of custom composite molding experience specific to perishable distribution.

### **VEHICLE OPTIONS**

- COOL-R Kit's are available for all High Roof Sprinter Model years 2008 and newer.
- Models below 10,000 pounds.
- No CDL
- Excellent Fuel Mileage
- Long Service Life
- Payload Capacity up to 2 tons with select Sprinter models after kit and refrigeration installation.