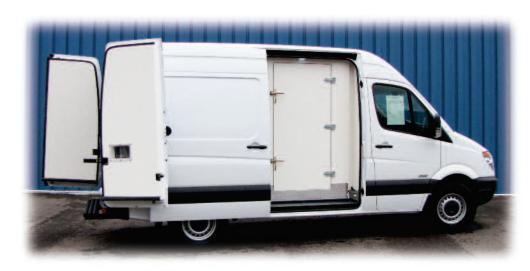

## **FG PRODUCTS OPTIONS**

- Turn your Sprinter into a multi-temp vehicle with the optional Re-Flex<sup>®</sup> insulated bulkhead. Secure it to the optional aluminum logistic track.
- The optional floor drain makes clean out even easier.

# **COOL-R ADVANTAGES**

- Excellent thermal values. The COOL-R is rated to 0°F at 100°F ambient to handle frozen applications. Additional insulation can be added to increase performance.
- Ships on one pallet to the installer. Ship the insulation package, not the van!
- Easy Installation for a fast turn around time.
  The kit includes everything you need for a seamless experience.
- Removable/replaceable components. Simplify repair and improve re-sale market options.
- The COOL-R's internal reinforcements minimize BTU transfer. Logistic track can also be attached for load securement.
- The COOL-R will accommodate most refrigeration units to fit your distribution requirements.