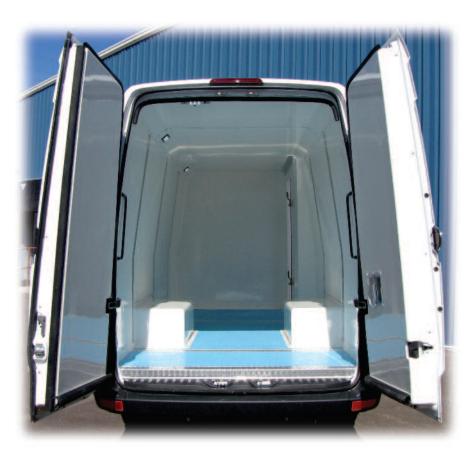

# **COOL-R DESIGN** & FEATURES

- Injected urethane foam panels.
  Custom molded to the contours of the Sprinter.
- HACCP friendly USDA approved gelcoat surfaces. Chemical and steam clean safe.
- Aluminum and diamond plate trim.
- Super strong polyester resin/aluminum oxide non-slip grit floor.
- Ultra-bright LED moisture sealed lighting package complete with marine grade 3-way switch.

## **FG PRODUCTS OPTIONS**

- Turn your Sprinter into a multi-temp vehicle with the optional Re-Flex<sup>®</sup> insulated bulkhead. Secure it to the optional aluminum logistic track.
- The optional floor drain makes clean out even easier.