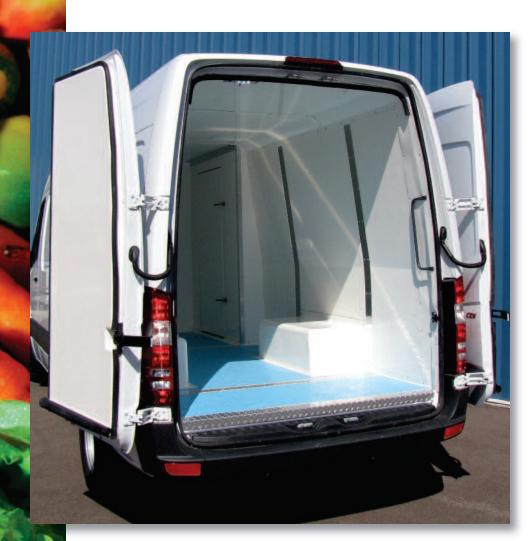

# **COOL-R DESIGN** & FEATURES

- Injected urethane foam panels.
  Custom molded to the contours of the Sprinter.
- HACCP friendly USDA approved gelcoat surfaces. Chemical and steam clean safe.
- Aluminum and diamond plate trim.
- Super strong polyester resin/aluminum oxide non-slip grit floor.
- Ultra-bright LED moisture sealed lighting package complete with marine grade 3-way switch.

# **COOL-R ADVANTAGES**

- Excellent thermal values. The COOL-R is rated to 0°F at 100°F ambient to handle frozen applications. Additional insulation can be added to increase performance.
- Ships on one pallet to the installer. Ship the insulation package, not the van!
- Easy Installation for a fast turn around time.
  The kit includes everything you need for a seamless experience.
- Removable/replaceable components. Simplify repair and improve re-sale market options.
- The COOL-R's internal reinforcements minimize BTU transfer. Logistic track can also be attached for load securement.
- The COOL-R will accommodate most refrigeration units to fit your distribution requirements.